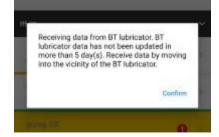

#### **Mobile App Details – Detail Pages**

**※** When in need of exchanging information between users, simply share DATA on your mobile App