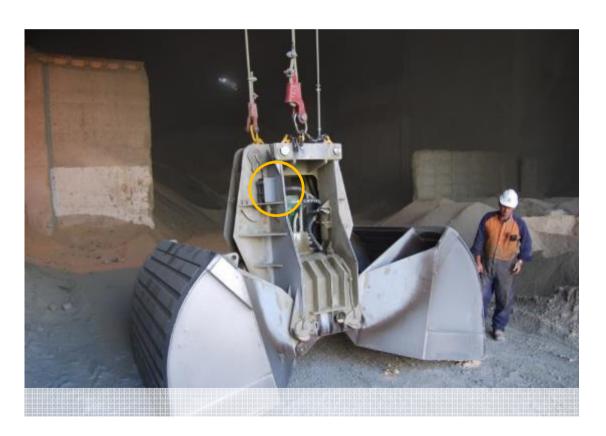

y with closely clustered lube points**



Easy maintenance by monitoring multiple lubricators within 5~20m at once (maximum distance varies depending on reception environment)



App scans about 2 – 5 secs for nearby lubricators





#### Working at height and in isolated places



No safety concerns by remotely monitoring the operating status of BT units in safe areas



#### Limited access to lubrication points due to operating equipment



No need to shut down by handy remote mode settings still in operation



#### Harmful and dusty environment





Minimizing labor in harmful and dusty environment such as cement and mining industry with BT App



## FÇL/ARLUBE



















## **Mining & Cement Conveyors**







### **Cooling Towers**





### **Harbor Unloading Cranes**













### **Gantry Cranes**



# FÜLFARLUBE







# Food Facility Stirrer



## FÇLFARLUBE







THANK YOU