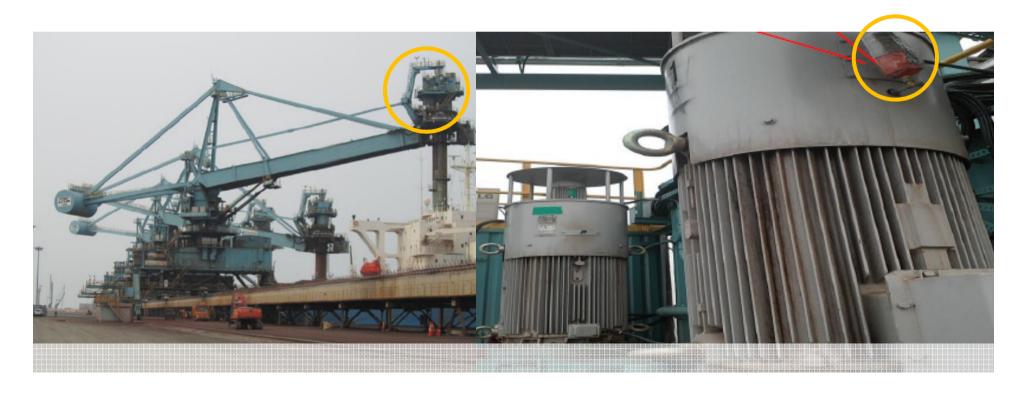

Factory with closely clustered lube points**



Easy maintenance by monitoring multiple lubricators within 5~20m at once (maximum distance varies depending on reception environment)



App scans about 2 – 5 secs for nearby lubricators





#### Working at height and in isolated places



No safety concerns by remotely monitoring the operating status of BT units in safe areas



#### Limited access to lubrication points due to operating equipment



No need to shut down by handy remote mode settings still in operation



#### Harmful and dusty environment





Minimizing labor in harmful and dusty environment such as cement and mining industry with BT App



## FÇL/ARLUBE



















## **Mining & Cement Conveyors**







### **Cooling Towers**





### **Harbor Unloading Cranes**













### **Gantry Cranes**



# FÜLFARLUBE







# Food Facility Stirrer



## FÇLFARLUBE







THANK YOU