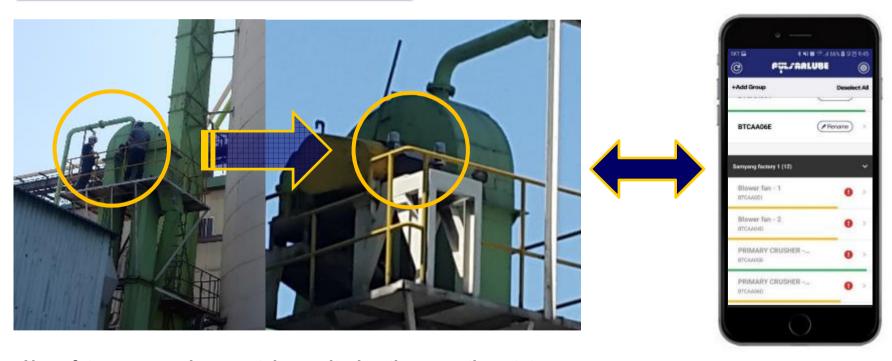

#### **Factory with closely clustered lube points**

Easy maintenance by monitoring multiple lubricators within 5~20m at once (maximum distance varies depending on reception environment)

App scans about 2 – 5 secs for nearby lubricators

#### Harmful and dusty environment

Minimizing labor in harmful and dusty environment such as cement and mining industry with BT App