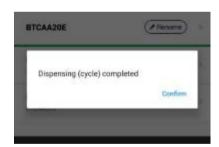

#### **Mobile App Details – Detail Pages**

\*After dispensing completion, an user should reset a lubricator to reset the information on Mobile App (Dispensing periods, remaining grease, cartridge replacement, scheduled completion date)