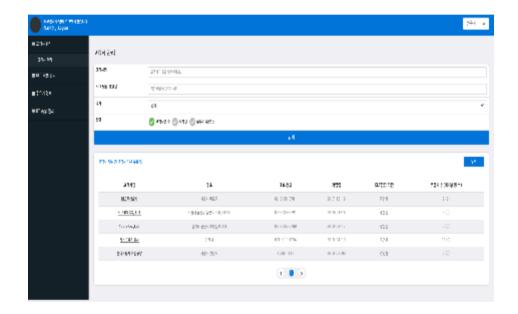

#### **Server Page**

※ You can monitor all users' lubricators status on PC. (To log in, please ask for customer ID)