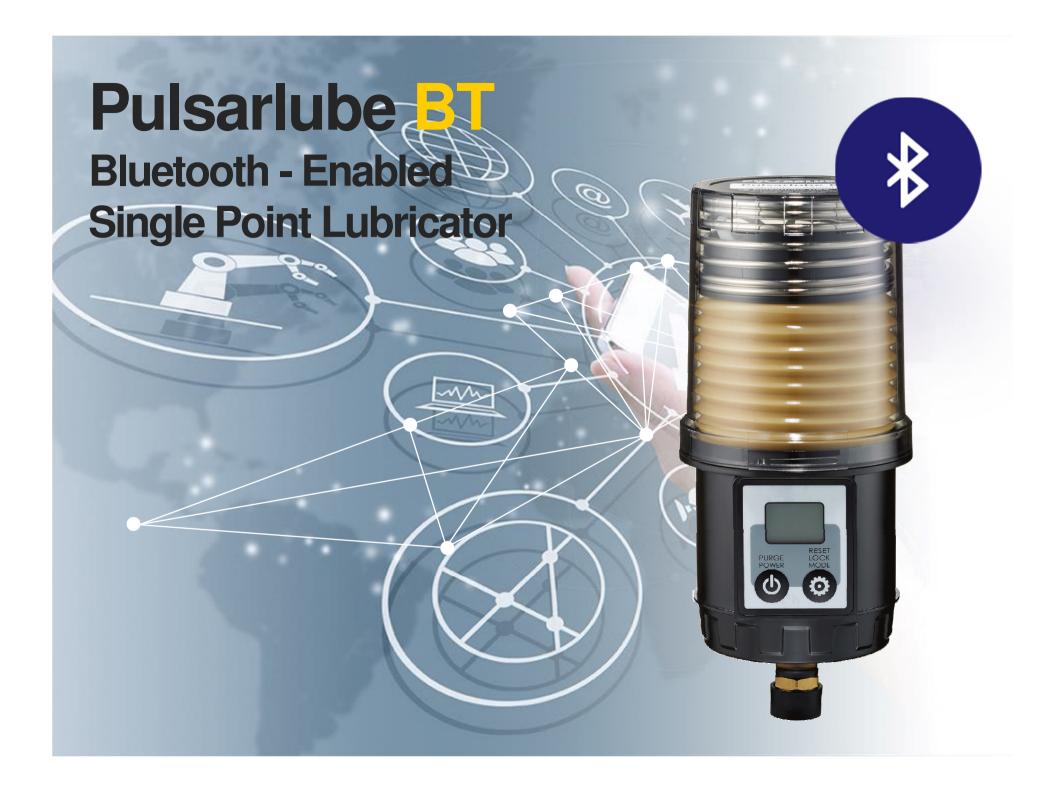

## Pulsarlube BT

The first in the electromechanical lubricator industry!

Bluetooth Enabled Lubricator

**01** Introduction

**Specifications** 

Working Principle

APP & Server Details

**02** Benefits & Advantages

#### **What is Pulsarlube BT?**

Nearby Communication **Bluetooth Technology** 

High Performance **Pulsarlube Lubricator** 