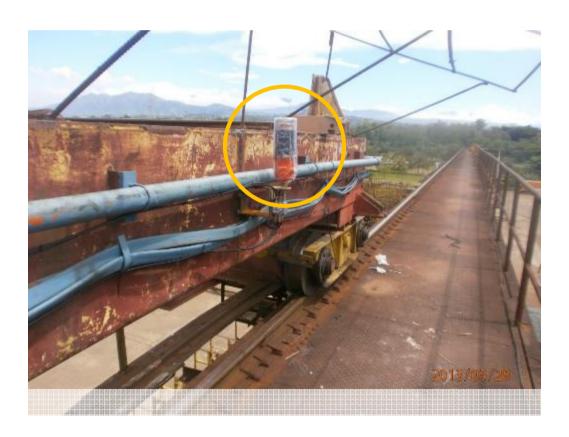

points**



Easy maintenance by monitoring multiple lubricators within 5~20m at once (maximum distance varies depending on reception environment)



App scans about 2 – 5 secs for nearby lubricators





#### Working at height and in isolated places



No safety concerns by remotely monitoring the operating status of BT units in safe areas



#### Limited access to lubrication points due to operating equipment



No need to shut down by handy remote mode settings still in operation



#### Harmful and dusty environment





Minimizing labor in harmful and dusty environment such as cement and mining industry with BT App



## FÇL/ARLUBE



















## **Mining & Cement Conveyors**







### **Cooling Towers**





### **Harbor Unloading Cranes**













### **Gantry Cranes**



# FÜLFARLUBE







# Food Facility Stirrer



## FÇLFARLUBE







THANK YOU