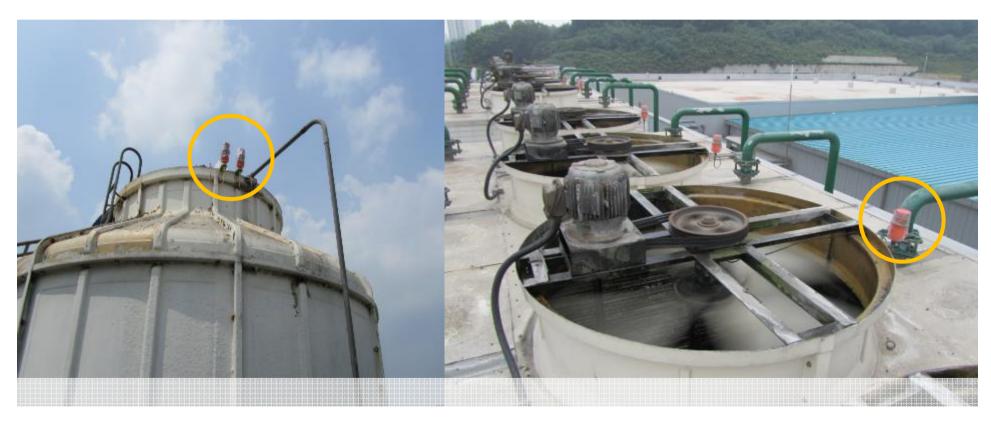

UBE

# How to use BT APP





#### **Factory with closely clustered lube points**



Easy maintenance by monitoring multiple lubricators within 5~20m at once (maximum distance varies depending on reception environment)



App scans about 2 – 5 secs for nearby lubricators





#### Working at height and in isolated places



No safety concerns by remotely monitoring the operating status of BT units in safe areas



#### Limited access to lubrication points due to operating equipment



No need to shut down by handy remote mode settings still in operation



#### Harmful and dusty environment





Minimizing labor in harmful and dusty environment such as cement and mining industry with BT App



## FÇL/ARLUBE



















## **Mining & Cement Conveyors**







### **Cooling Towers**





### **Harbor Unloading Cranes**













### **Gantry Cranes**



# FÜLFARLUBE







# Food Facility Stirrer



## FÇLFARLUBE







THANK YOU