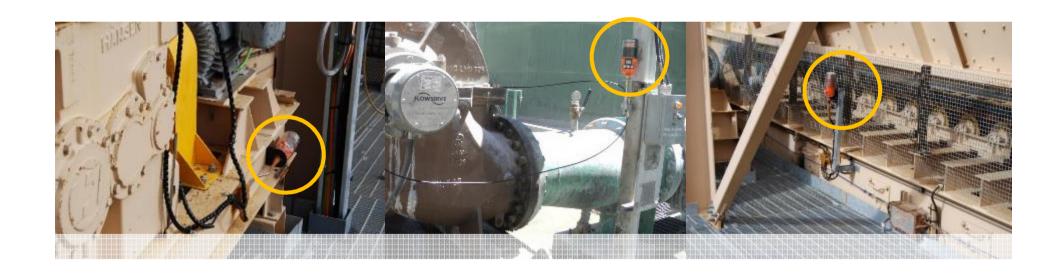

#### **Factory with closely clustered lube points**

Easy maintenance by monitoring multiple lubricators within 5~20m at once (maximum distance varies depending on reception environment)

App scans about 2 – 5 secs for nearby lubricators

#### Working at height and in isolated places

No safety concerns by remotely monitoring the operating status of BT units in safe areas

#### Limited access to lubrication points due to operating equipment

No need to shut down by handy remote mode settings still in operation

#### Harmful and dusty environment

Minimizing labor in harmful and dusty environment such as cement and mining industry with BT App