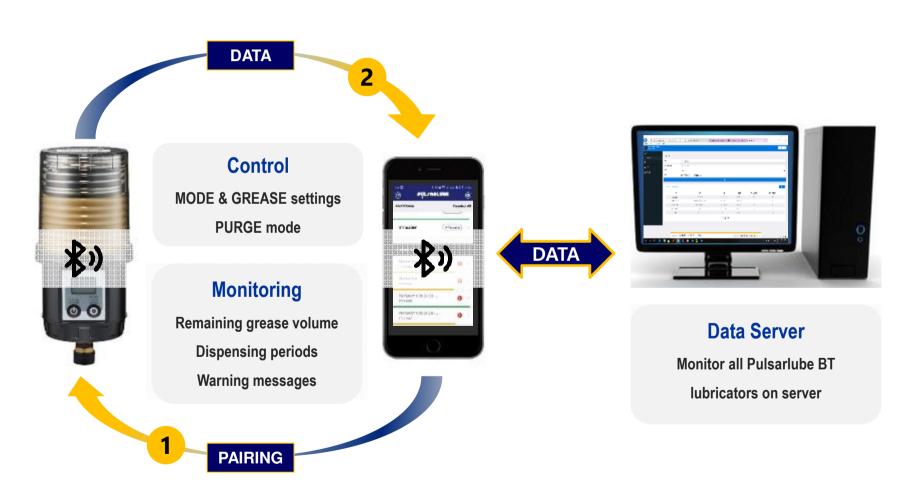

#### **How Pulsarlube BT works**

#### **Pulsarlube BT APP & Admin**

Pulsarlube BT Application (Android, IOS)

**Can be downloaded from App Stores** 

Pulsarlube BT Admin Server (<a href="http://bt.pulsarlube.com">http://bt.pulsarlube.com</a>)

Need a customer ID to log in