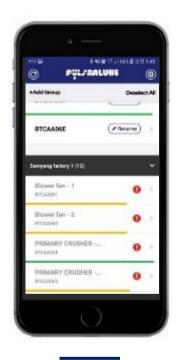

luetooth Enabled Lubricator

**01** Introduction

**Specifications** 

Working Principle

APP & Server Details

**02** Benefits & Advantages

**03** Applications





#### **Pulsarlube BT Specifications**





60 / 120 / 240ml



1, 2, 3 ~ 10, 11, 12 Month



Alkaline -5°C~60°C Lithium -20°C~60°C



Mobile Application: Android 5.0, IOS 7.0 or higher



Avg. 30bar(435psi) Max. 60bar(870psi)



IP65 KC, CE, FCC



Efficient Latest BLE(Bluetooth Low Energy) Module Transmission and reception distance: 5 ~ 20m (Maximum distance varies depending on radio transmission / reception environment)



#### **What is Pulsarlube BT?**



Nearby Communication **Bluetooth Technology** 

High Performance **Pulsarlube Lubricator** 



#### **How Pulsarlube BT works**





#### **Pulsarlube BT APP & Admin**





Pulsarlube BT Application (Android, IOS)

**Can be downloaded from App Stores** 

Pulsarlube BT Admin Server (<a href="http://bt.pulsarlube.com">http://bt.pulsarlube.com</a>)

Need a customer ID to log in



#### **Mobile App Details – Main Page**









#### **Mobile App Details – Detail Pages**



\*After dispensing completion, an user should reset a lubricator to reset the information on Mobile App (Dispensing periods, remaining grease, cartridge replacement, scheduled completion date)



#### **Mobile App Details – Detail Pages**



**※** When in need of exchanging information between users, simply share DATA on your mobile App



#### **Server Page**



※ You can monitor all users' lubricators status on PC. (To log in, please ask for customer ID)



# FÇLJARLUBE

# How to use BT