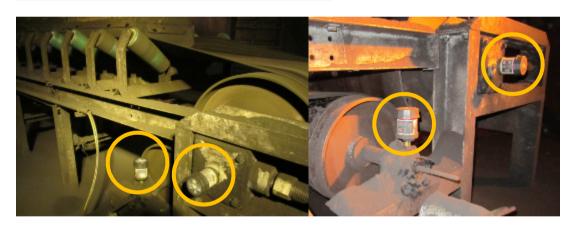

#### Harmful and dusty environment

Minimizing labor in harmful and dusty environment such as cement and mining industry with BT App

## **Mining & Cement Conveyors**