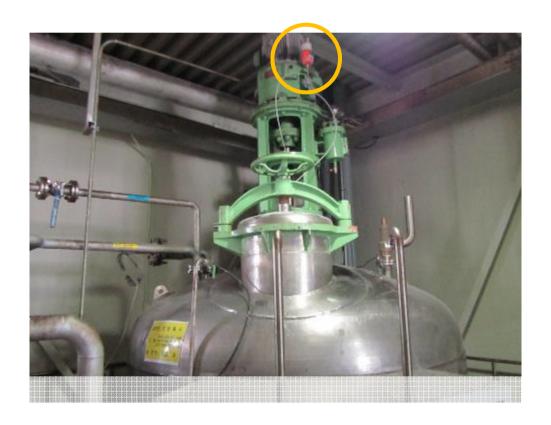

tiple lubricators within 5~20m at once (maximum distance varies depending on reception environment)



App scans about 2 – 5 secs for nearby lubricators





#### Working at height and in isolated places



No safety concerns by remotely monitoring the operating status of BT units in safe areas



#### Limited access to lubrication points due to operating equipment



No need to shut down by handy remote mode settings still in operation



#### Harmful and dusty environment





Minimizing labor in harmful and dusty environment such as cement and mining industry with BT App



## FÇL/ARLUBE



















## **Mining & Cement Conveyors**







### **Cooling Towers**





### **Harbor Unloading Cranes**













### **Gantry Cranes**



# FÜLFARLUBE







# Food Facility Stirrer



## FÇLFARLUBE







THANK YOU