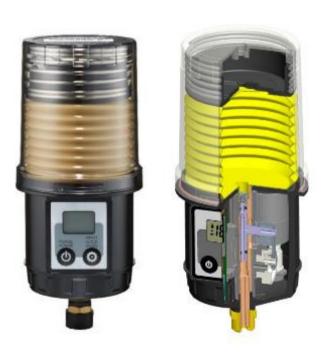

## fülsarlube





## Pulsarlube BT

The first in the electromechanical lubricator industry!

Bluetooth Enabled Lubricator

**01** Introduction

**Specifications** 

Working Principle

APP & Server Details

**02** Benefits & Advantages

**03** Applications





#### **Pulsarlube BT Specifications**





60 / 120 / 240ml



1, 2, 3 ~ 10, 11, 12 Month



Alkaline -5°C~60°C Lithium -20°C~60°C



Mobile Application: Android 5.0, IOS 7.0 or higher



Avg. 30bar(435psi) Max. 60bar(870psi)



IP65 KC, CE, FCC



Efficient Latest BLE(Bluetooth Low Energy) Module Transmission and reception distance: 5 ~ 20m (Maximum distance varies depending on radio transmission / reception environment)



#### **What is Pulsarlube BT?**



Nearby Communication **Bluetooth Technology** 

High Performance **Pulsarlube Lubricator** 



#### **How Pulsarlube BT works**





#### **Pulsarlube BT APP & Admin**





Pulsarlube BT Application (Android, IOS)

**Can be downloaded from App Stores** 

Pulsarlube BT Admin Server (<a href="http://bt.pulsarlube.com">http://bt.pulsarlube.com</a>)

Need a customer ID to log