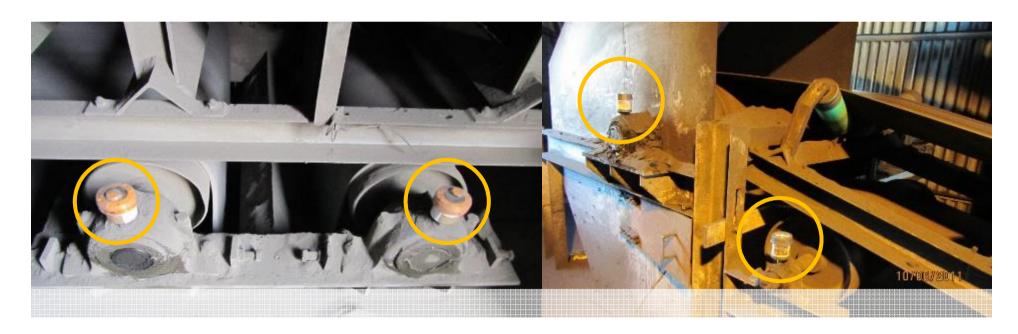

for customer ID)



# FÇLJARLUBE

# How to use BT APP





#### **Factory with closely clustered lube points**



Easy maintenance by monitoring multiple lubricators within 5~20m at once (maximum distance varies depending on reception environment)



App scans about 2 – 5 secs for nearby lubricators





#### Working at height and in isolated places



No safety concerns by remotely monitoring the operating status of BT units in safe areas



#### Limited access to lubrication points due to operating equipment



No need to shut down by handy remote mode settings still in operation



#### Harmful and dusty environment





Minimizing labor in harmful and dusty environment such as cement and mining industry with BT App



## FÇL/ARLUBE



















## **Mining & Cement Conveyors**







### **Cooling Towers**





### **Harbor Unloading Cranes**













### **Gantry Cranes**



# FÜLFARLUBE







# Food Facility Stirrer



## FÇLFARLUBE







THANK YOU