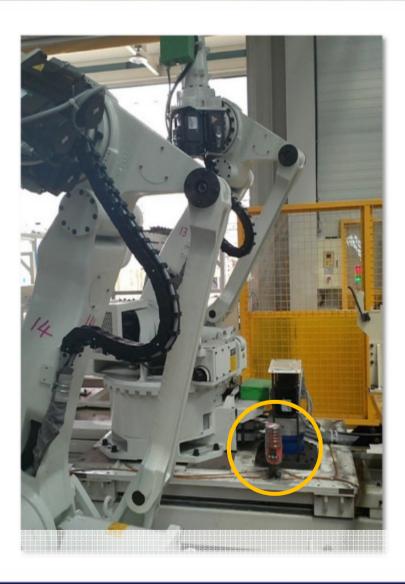

#### Limited access to lubrication points due to operating equipment

No need to shut down by handy remote mode settings still in operation