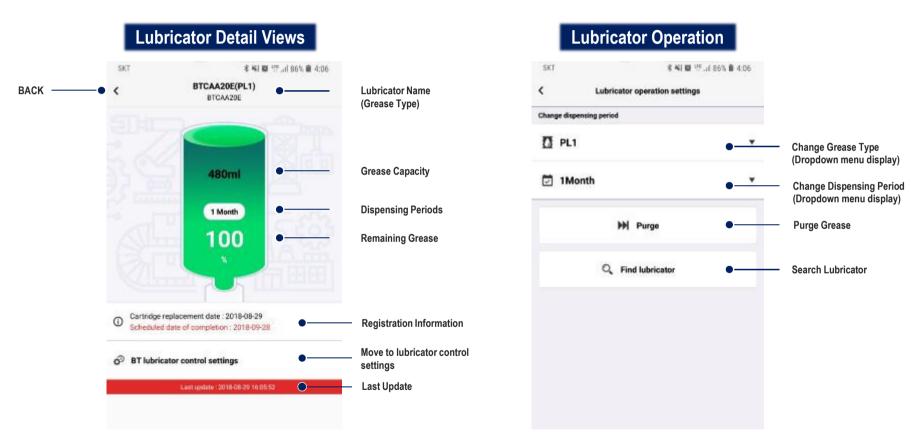

#### **Mobile App Details – Detail Pages**

\*After dispensing completion, an user should reset a lubricator to reset the information on Mobile App (Dispensing periods, remaining grease, cartridge replacement, scheduled completion date)