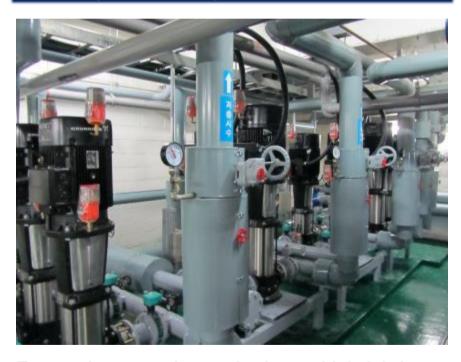

ed from App Stores** 

Pulsarlube BT Admin Server (<a href="http://bt.pulsarlube.com">http://bt.pulsarlube.com</a>)

Need a customer ID to log in



#### **Mobile App Details – Main Page**









#### **Mobile App Details – Detail Pages**



\*After dispensing completion, an user should reset a lubricator to reset the information on Mobile App (Dispensing periods, remaining grease, cartridge replacement, scheduled completion date)



#### **Mobile App Details – Detail Pages**



**※** When in need of exchanging information between users, simply share DATA on your mobile App



#### **Server Page**



※ You can monitor all users' lubricators status on PC. (To log in, please ask for customer ID)



# FÇLJARLUBE

# How to use BT APP





#### **Factory with closely clustered lube points**



Easy maintenance by monitoring multiple lubricators within 5~20m at once (maximum distance varies depending on reception environment)



App scans about 2 – 5 secs for nearby lubricators





#### Working at height and in isolated places



No safety concerns by remotely monitoring the operating status of BT units in safe areas



#### Limited access to lubrication points due to operating equipment



No need to shut down by handy remote mode settings still in operation



#### Harmful and dusty environment





Minimizing labor in harmful and dusty environment such as cement and mining industry with BT App



## FÇL/ARLUBE



















## **Mining & Cement Conveyors**







### **Cooling Towers**





### **Harbor Unloading Cranes**













### **Gantry Cranes**



# FÜLFARL