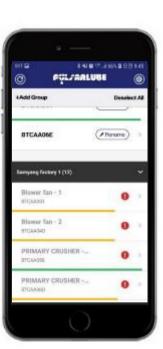

#### **Mobile App Details – Main Page**

#### **Mobile App Details – Detail Pages**

\*After dispensing completion, an user should reset a lubricator to reset the information on Mobile App (Dispensing periods, remaining grease, cartridge replacement, scheduled completion date)

#### **Mobile App Details – Detail Pages**

**※** When in need of exchanging information between users, simply share DATA on your mobile App

#### **Server Page**

※ You can monitor all users' lubricators status on PC. (To log in, please ask for customer ID)