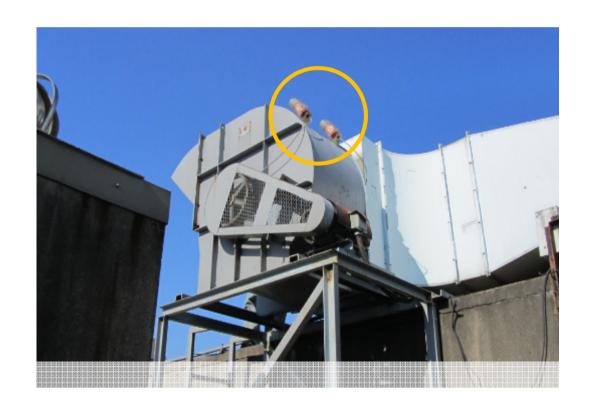

#### Limited access to lubrication points due to operating equipment

No need to shut down by handy remote mode settings still in operation

#### Harmful and dusty environment

Minimizing labor in harmful and dusty environment such as cement and mining industry with BT App