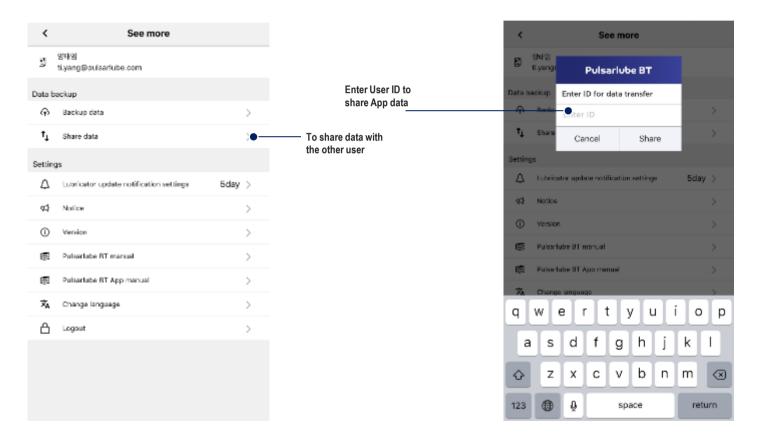

#### **Mobile App Details – Detail Pages**

**※** When in need of exchanging information between users, simply share DATA on your mobile App