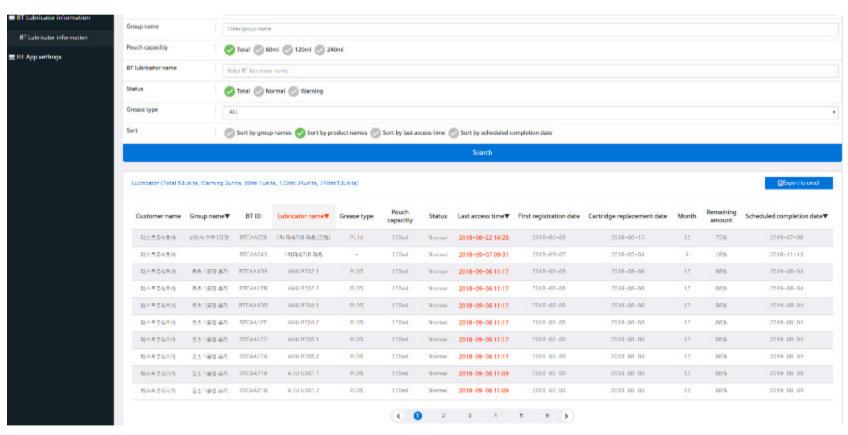

#### **Server Page**

※ You can monitor all users' lubricators status on PC. (To log in, please ask for customer ID)