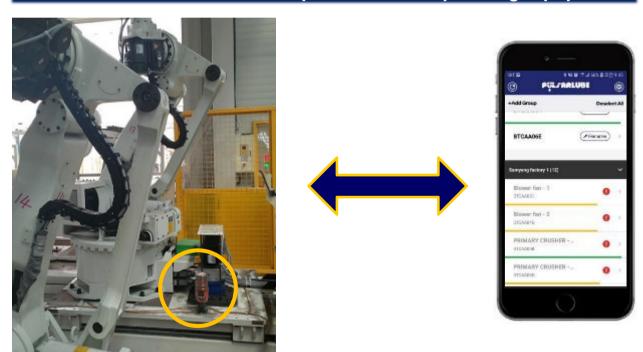

#### Limited access to lubrication points due to operating equipment

No need to shut down by handy remote mode settings still in operation