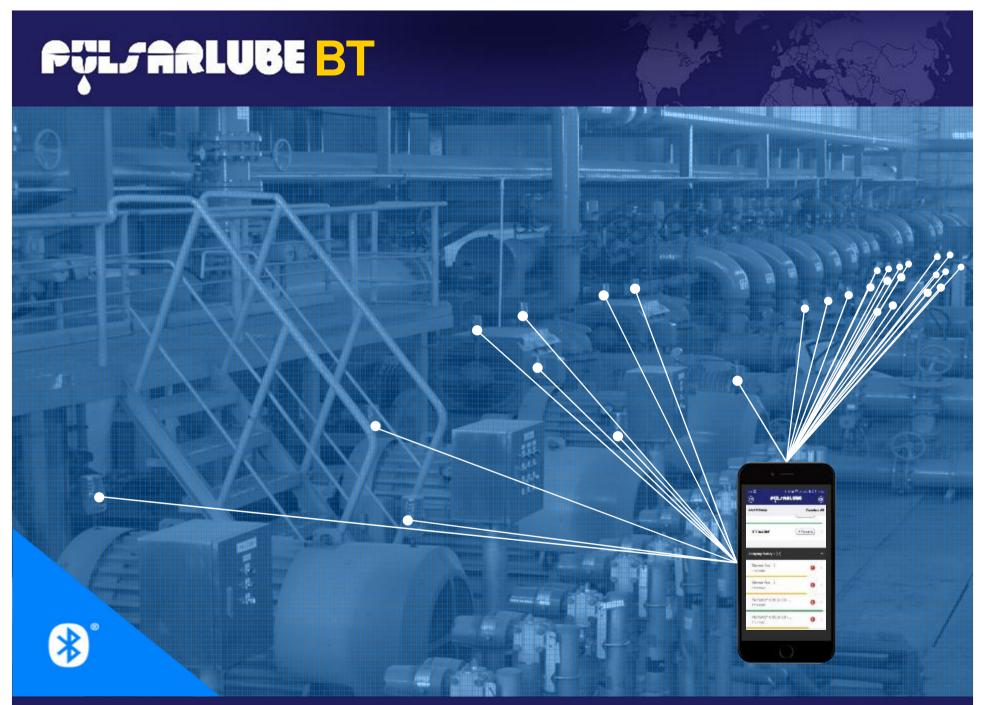

#### **Server Page**

※ You can monitor all users' lubricators status on PC. (To log in, please ask for customer ID)

#### **Factory with closely clustered lube points**

Easy maintenance by monitoring multiple lubricators within 5~20m at once (maximum distance varies depending on reception environment)

App scans about 2 – 5 secs for nearby lubricators