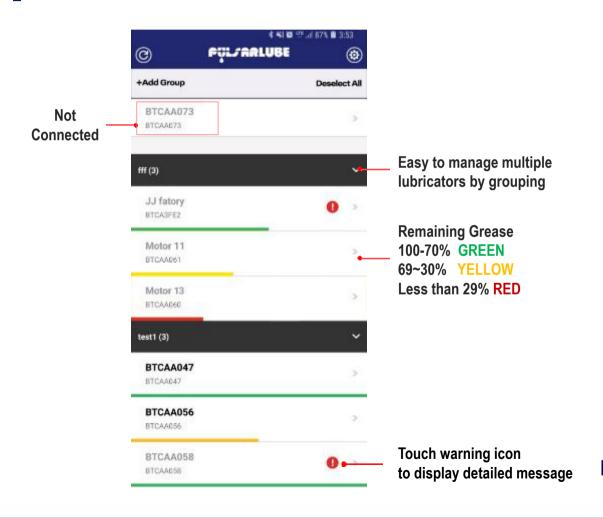

#### **Mobile App Details – Main Page**

#### **Mobile App Details – Detail Pages**

\*After dispensing completion, an user should reset a lubricator to reset the information on Mobile App (Dispensing periods, remaining grease, cartridge replacement, scheduled completion date)

#### **Mobile App Details – Detail Pages**

**※** When in need of exchanging information between users, simply share DATA on your mobile App