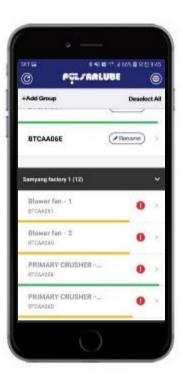

#### **Mobile App Details – Main Page**

#### **Mobile App Details – Detail Pages**

\*After dispensing completion, an user should reset a lubricator to reset the information on Mobile App (Dispensing periods, remaining grease, cartridge replacement, scheduled completion date)

#### **Mobile App Details – Detail Pages**

**※** When in need of exchanging information between users, simply share DATA on your mobile App